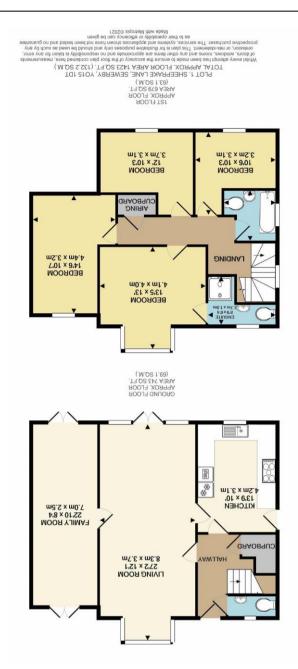

1 Sheeprake Lane, Bridlington, East Yorkshire, YO15 1DT

Harris Shields
Collection

- ✓ Detached House
- ✓ New Build
- 4 Bedrooms (One with en-suite)
- ✓ 2 Reception Rooms
- ✓ Fitted Kitchen
- ✓ UPVc Double Glazing
- ✓ Gas Central Heating
- ✓ Garage & Gardens

## Council Tax band: TBA

NEW BUILD.....4 BEDROOM DETACHED TWO STOREY HOUSE. Harris Shields are delighted to bring to the market this newly constructed detached house, part of a select development located close to the junction of Martongate & Sheeprake Lane close to the sought after village of Sewerby. Situated approximately 2 miles north of Bridlington famous for its cliff top scenery and walks. The property offers well planned spacious accommodation with the benefit of UPVc Double Glazing and Gas Central Heating and briefly comprises; Hallway, Ground Floor W.C., Living Room, Family Room, Fitted Kitchen/Breakfast Room, 4 Bedrooms (one with en-suite), House Bathroom, Front and Rear Gardens Garage measuring 21.25 square metres is situated to the rear with an access road from the main road (garage is supplied with power on a cable suitable to install electric car chargers) and Turning Circle. Local amenities include Restaurant/Pub, Hairdressers, Sewerby Hall & Grounds plus a Supermarket and Primary and Secondary Schools in the very near vicinity. THE PREMISES ARE READY FOR **Additional Information** 