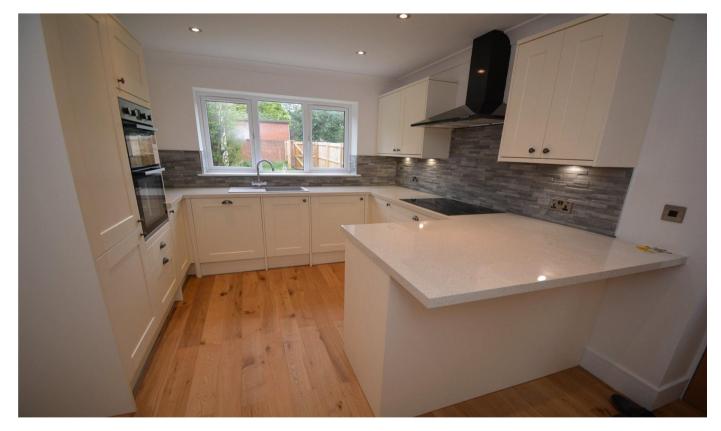

## Council Tax band: TBA

NEW BUILD.....4 BEDROOM DETACHED TWO STOREY HOUSE. Harris Shields are delighted to bring to the market this newly constructed detached house, part of a select development located close to the junction of Martongate & Sheeprake Lane close to the sought after village of Sewerby. Situated approximately 2 miles north of Bridlington famous for its cliff top scenery and walks. The property offers well planned spacious accommodation with the benefit of UPVc Double Glazing and Gas Central Heating and briefly comprises; Hallway, Ground Floor W.C., Living Room, Family Room, Fitted Kitchen/Breakfast Room, 4 Bedrooms (one with en-suite), House Bathroom, Front and Rear Gardens Garage measuring 21.25 square metres is situated to the rear with an access road from the main road (garage is supplied with power on a cable suitable to install electric car chargers) and Turning Circle. Local amenities include Restaurant/Pub, Hairdressers, Sewerby Hall & Grounds plus a Supermarket and Primary and Secondary Schools in the very near vicinity. THE PREMISES ARE READY FOR **Additional Information** 