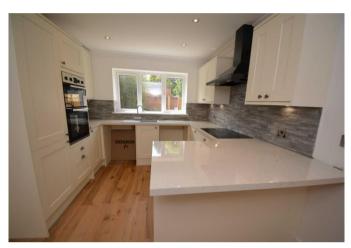

## Council Tax band: TBA

NEW BUILD.....4 BEDROOM DETACHED TWO STOREY HOUSE. Harris Shields are delighted to bring to the market this newly constructed detached house, part of a select development located close to the junction of Martongate & Sheeprake Lane close to the sought after village of Sewerby. Situated approximately 2 miles north of Bridlington famous for its cliff top scenery and walks. The property offers well planned spacious accommodation with the benefit of UPVc Double Glazing and Gas Central Heating and briefly comprises; Hallway, Ground Floor W.C., Living Room, Family Room, Fitted Kitchen/Breakfast Room, 4 Bedrooms (one with en-suite), House Bathroom, Front and Rear Gardens Garage measuring 21.25 square metres is situated to the rear with an access road from the main road (garage is supplied with power on a cable suitable to install electric car chargers) and Turning Circle. Local amenities include Restaurant/Pub, Hairdressers, Sewerby Hall & Grounds plus a Supermarket and Primary and Secondary Schools in the very near vicinity. THE PREMISES ARE READY FOR **Additional Information** 