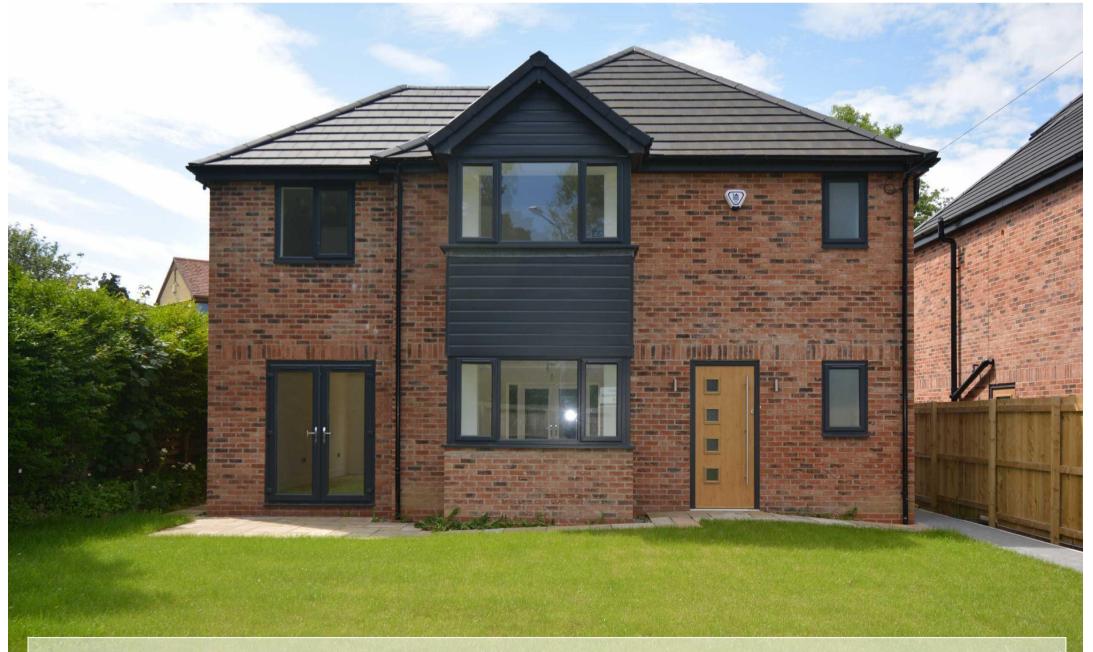

1 Sheeprake Lane, Bridlington, East Yorkshire, YO15 1DT

Harris Shields
Collection

- ✓ Detached House
- ✓ New Build
- 4 Bedrooms (One with en-suite)
- ✓ 2 Reception Rooms
- ✓ Fitted Kitchen
- ✓ UPVc Double Glazing
- ✓ Gas Central Heating
- ✓ Garage & Gardens

## Council Tax band: TBA

NEW BUILD.....4 BEDROOM DETACHED TWO STOREY HOUSE. Harris Shields are delighted to bring to the market this newly constructed detached house, part of a select development located close to the junction of Martongate & Sheeprake Lane close to the sought after village of Sewerby. Situated approximately 2 miles north of Bridlington famous for its cliff top scenery and walks. The property offers well planned spacious accommodation with the benefit of UPVc Double Glazing and Gas Central Heating and briefly comprises; Hallway, Ground Floor W.C., Living Room, Family Room, Fitted Kitchen/Breakfast Room, 4 Bedrooms (one with en-suite), House Bathroom, Front and Rear Gardens Garage measuring 21.25 square metres is situated to the rear with an access road from the main road (garage is supplied with power on a cable suitable to install electric car chargers) and Turning Circle. Local amenities include Restaurant/Pub, Hairdressers, Sewerby Hall & Grounds plus a Supermarket and Primary and Secondary Schools in the very near vicinity. THE PREMISES ARE READY FOR **Additional Information** 